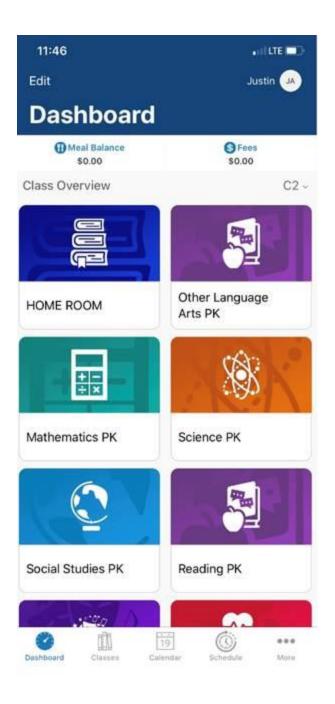

- 4. Sign in with the username and password you created on the Parents portal.
- 5. When the app is open you will see on Dashboard current grades.

6. Select Classes from the bottom bar. P1, P2 etc.. means Progress reports. C1, C2 etc. Means report card grades.